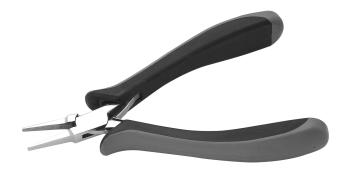

## SMD Flat Nose Cutting Pliers

## **DESCRIPTION:**

SMD-Flat nose pliers for professionals with straight, very slim, smooth and short tapered jaws for very delicate work

Special pliers made from high grade special steel for extremely high requirements

For gripping, bending and holding

Box joint - double leaf spring

Precise jaw adjustment without backlash

High gloss steel polished surface

Ergonomically formed bicoloured hand guard - dissipative anti-slide material

The pliers have been tested with good results by several test laboratories adequate to DIN EN 61340-5-1, DIN 61340-2-3 for work in ESD protected areas