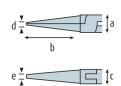

## **SPECIFICATION:**

| Length             | 130 mm |
|--------------------|--------|
| A - Head width     | 9 mm   |
| B - Head length    | 22 mm  |
| C - Head thickness | 6 mm   |
| D - Jaws thickness | 1.2 mm |
| E - Jaws width     | 2.3 mm |
| Weight             | 58 g   |

Art. Nr. RND 550-00268

a=9mm/.354" b=22mm/.866" c=6mm/.236"

d=1.2mm/.047"

e=2.3mm/.091"